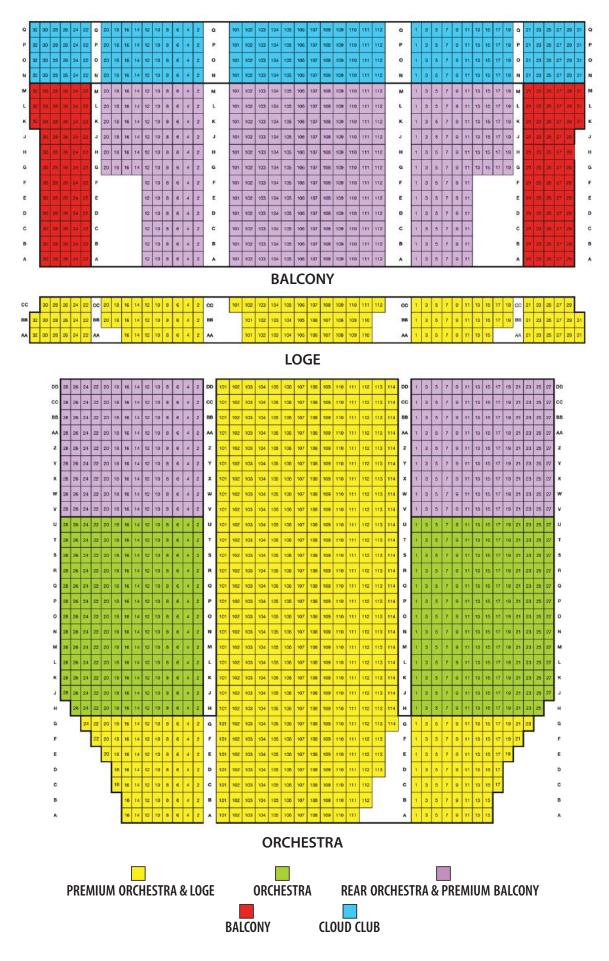

## **Three-Show Broadway Bundle Order Form**

Deadline: Friday, January 6, 2023

Package includes a ticket to My Fair Lady, Hadestown and Come From Away.

| Patron Information (Please Print)                                                                                                                                    |                                                   |                                                              |  |  |
|----------------------------------------------------------------------------------------------------------------------------------------------------------------------|---------------------------------------------------|--------------------------------------------------------------|--|--|
| NAME                                                                                                                                                                 |                                                   |                                                              |  |  |
| ADDRESS                                                                                                                                                              |                                                   |                                                              |  |  |
| CITY                                                                                                                                                                 | STAT                                              | TE ZIP                                                       |  |  |
| EVENING PHONE                                                                                                                                                        | DAYTIME PHONE                                     |                                                              |  |  |
| EMAIL ADDRES                                                                                                                                                         |                                                   |                                                              |  |  |
| Yes, I am at least 18 years of age and would                                                                                                                         | like to receive emails regarding my upcoming even | nts and <i>Hershey Entertainment &amp; Resorts</i> ' events. |  |  |
| Broadway Series                                                                                                                                                      |                                                   |                                                              |  |  |
| Tues. Eve. Wed. Eve. Thurs.                                                                                                                                          | Eve. Fri. Eve. Sat. Mat. S                        | at. Eve. Sun. Mat. Sun. Eve.                                 |  |  |
|                                                                                                                                                                      |                                                   |                                                              |  |  |
| Broadway Series Subscription                                                                                                                                         | n Pricing                                         |                                                              |  |  |
| Tue/Wed (7:30 PM) / Sun (6:30 PM)                                                                                                                                    | Thur (7:30 PM) / Sat (2 PM) / Sun (1 PM)          | Fri/Sat (8 PM)                                               |  |  |
| . , . ,                                                                                                                                                              | corresponding color-coded seating map.            |                                                              |  |  |
| Premium Orchestra or Loge                                                                                                                                            | Premium Orchestra or Loge                         | Premium Orchestra or Loge                                    |  |  |
| \$255 (\$252.45 + \$2.55 Amusement Tax)                                                                                                                              | \$270 (\$267.45 + \$2.55 Amusement Tax)           | \$285 (\$282.45 + \$2.55 Amusement Tax)                      |  |  |
| Orchestra                                                                                                                                                            | Orchestra                                         | Orchestra                                                    |  |  |
| \$235 (\$232.45 + \$2.55 Amusement Tax)                                                                                                                              | N/A                                               | N/A                                                          |  |  |
| Rear Orchestra & Premium Balcony                                                                                                                                     | Rear Orchestra & Premium Balcony                  | Rear Orchestra & Premium Balcony                             |  |  |
| \$195 (\$192.45 + \$2.55 Amusement Tax)                                                                                                                              | \$250 (\$247.45 + \$2.55 Amusement Tax)           | \$265 (\$262.45 + \$2.55 Amusement Tax)                      |  |  |
| Balcony                                                                                                                                                              | Balcony                                           | Balcony                                                      |  |  |
| \$155 (\$152.45 + \$2.55 Amusement Tax)                                                                                                                              | \$210 (\$207.45 + \$2.55 Amusement Tax)           | \$225 (\$222.45 + \$2.55 Amusement Tax)                      |  |  |
| Cloud Club                                                                                                                                                           | Cloud Club                                        | Cloud Club                                                   |  |  |
| \$110 (\$107.45 + \$2.55 Amusement Tax)                                                                                                                              | \$140 (\$137.45 + \$2.55 Amusement Tax)           | \$140 (\$137.45 + \$2.55 Amusement Tax)                      |  |  |
| <ul> <li>All purchased tickets are subject to Derry</li> <li>Sunday matinee performances are ASL in</li> <li>Sunday evening performance of <i>My Fair</i></li> </ul> |                                                   | at \$0.85 per admission.                                     |  |  |
| Accessible Needs (Please note,                                                                                                                                       | there is no elevator to the balcony a             | nd loge sections.)                                           |  |  |
| Do you require accessible seating? YES                                                                                                                               | NO If yes, a representative will contact y        | ou to assist with your order.                                |  |  |

## Tuesday, Wednesday & Sunday Evening Seating Map