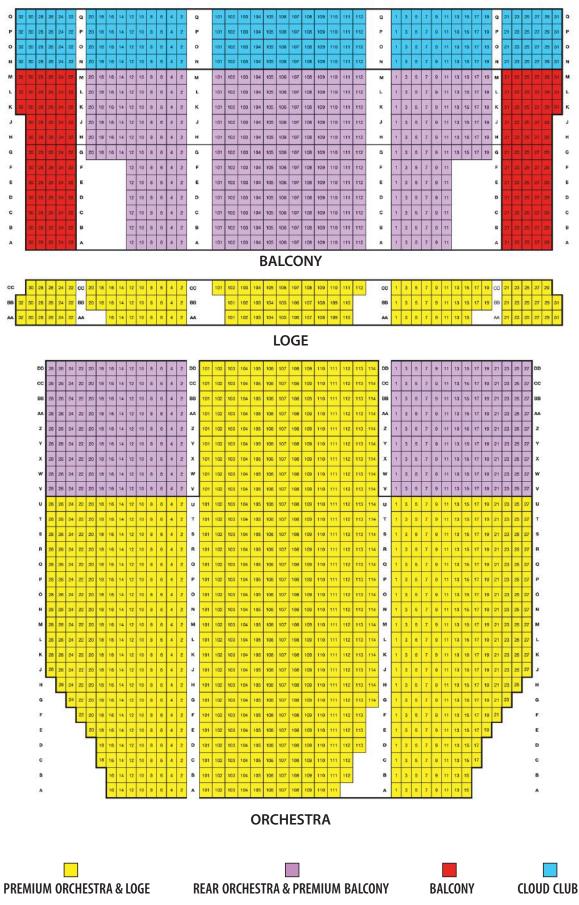

## **Three-Show Broadway Bundle Order Form**

Deadline: Friday, January 6, 2023

Package includes a ticket to My Fair Lady, Hadestown and Come From Away.

| Patron Information (Please Print)                                                                                                                                    |                                                   |                                                              |  |  |
|----------------------------------------------------------------------------------------------------------------------------------------------------------------------|---------------------------------------------------|--------------------------------------------------------------|--|--|
| NAME                                                                                                                                                                 |                                                   |                                                              |  |  |
| ADDRESS                                                                                                                                                              |                                                   |                                                              |  |  |
| CITY                                                                                                                                                                 | STAT                                              | TE ZIP                                                       |  |  |
| EVENING PHONE                                                                                                                                                        | DAYTIME PHONE                                     |                                                              |  |  |
| EMAIL ADDRES                                                                                                                                                         |                                                   |                                                              |  |  |
| Yes, I am at least 18 years of age and would                                                                                                                         | like to receive emails regarding my upcoming even | nts and <i>Hershey Entertainment &amp; Resorts</i> ' events. |  |  |
| Broadway Series                                                                                                                                                      |                                                   |                                                              |  |  |
| Tues. Eve. Wed. Eve. Thurs.                                                                                                                                          | Eve. Fri. Eve. Sat. Mat. S                        | at. Eve. Sun. Mat. Sun. Eve.                                 |  |  |
|                                                                                                                                                                      |                                                   |                                                              |  |  |
| Broadway Series Subscription                                                                                                                                         | n Pricing                                         |                                                              |  |  |
| Tue/Wed (7:30 PM) / Sun (6:30 PM)                                                                                                                                    | Thur (7:30 PM) / Sat (2 PM) / Sun (1 PM)          | Fri/Sat (8 PM)                                               |  |  |
| . , . ,                                                                                                                                                              | corresponding color-coded seating map.            |                                                              |  |  |
| Premium Orchestra or Loge                                                                                                                                            | Premium Orchestra or Loge                         | Premium Orchestra or Loge                                    |  |  |
| \$255 (\$252.45 + \$2.55 Amusement Tax)                                                                                                                              | \$270 (\$267.45 + \$2.55 Amusement Tax)           | \$285 (\$282.45 + \$2.55 Amusement Tax)                      |  |  |
| Orchestra                                                                                                                                                            | Orchestra                                         | Orchestra                                                    |  |  |
| \$235 (\$232.45 + \$2.55 Amusement Tax)                                                                                                                              | N/A                                               | N/A                                                          |  |  |
| Rear Orchestra & Premium Balcony                                                                                                                                     | Rear Orchestra & Premium Balcony                  | Rear Orchestra & Premium Balcony                             |  |  |
| \$195 (\$192.45 + \$2.55 Amusement Tax)                                                                                                                              | \$250 (\$247.45 + \$2.55 Amusement Tax)           | \$265 (\$262.45 + \$2.55 Amusement Tax)                      |  |  |
| Balcony                                                                                                                                                              | Balcony                                           | Balcony                                                      |  |  |
| \$155 (\$152.45 + \$2.55 Amusement Tax)                                                                                                                              | \$210 (\$207.45 + \$2.55 Amusement Tax)           | \$225 (\$222.45 + \$2.55 Amusement Tax)                      |  |  |
| Cloud Club                                                                                                                                                           | Cloud Club                                        | Cloud Club                                                   |  |  |
| \$110 (\$107.45 + \$2.55 Amusement Tax)                                                                                                                              | \$140 (\$137.45 + \$2.55 Amusement Tax)           | \$140 (\$137.45 + \$2.55 Amusement Tax)                      |  |  |
| <ul> <li>All purchased tickets are subject to Derry</li> <li>Sunday matinee performances are ASL in</li> <li>Sunday evening performance of <i>My Fair</i></li> </ul> |                                                   | at \$0.85 per admission.                                     |  |  |
| Accessible Needs (Please note,                                                                                                                                       | there is no elevator to the balcony a             | nd loge sections.)                                           |  |  |
| Do you require accessible seating? YES                                                                                                                               | NO If yes, a representative will contact y        | ou to assist with your order.                                |  |  |

## Thursday, Friday, Saturday Matinee, Saturday Evening & Sunday Matinee Seating Map